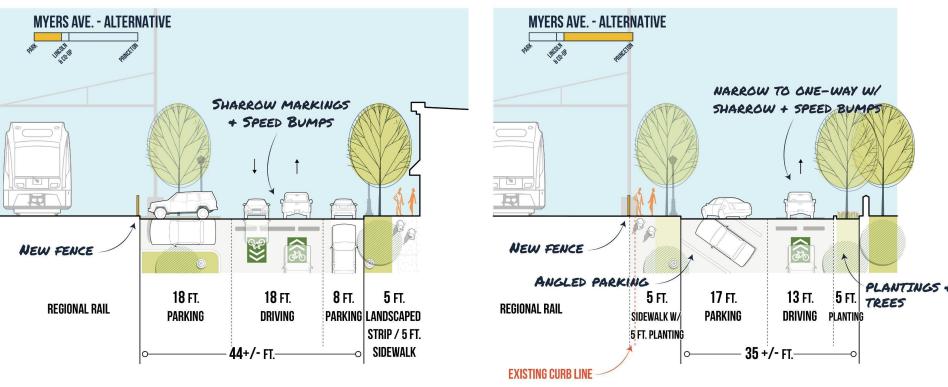

# **Design Proposals**

-32 parking spaces

### **Options Summary**

| Options                                      | Pros                                                                               | Cons                                                                                              |  |
|----------------------------------------------|------------------------------------------------------------------------------------|---------------------------------------------------------------------------------------------------|--|
| Option 1: Sidewalk on<br>South Side, two-way | <ul> <li>Maintains two-way<br/>traffic.</li> </ul>                                 | <ul> <li>Not as safe for pedestrians.</li> <li>Narrow passage on Myers near underpass.</li> </ul> |  |
| Option 2: Sidewalk on<br>North Side, two-way | <ul> <li>Maintains two-way<br/>traffic.</li> <li>Safe for pedestrians.</li> </ul>  | <ul> <li>Need SEPTA easement*.</li> <li>Narrow passage on<br/>Myers near underpass.</li> </ul>    |  |
| Option 3: Sidewalk on<br>North Side, one way | <ul> <li>Safe for pedestrians.</li> <li>Offers parking<br/>flexibility.</li> </ul> | • One-way traffic.                                                                                |  |