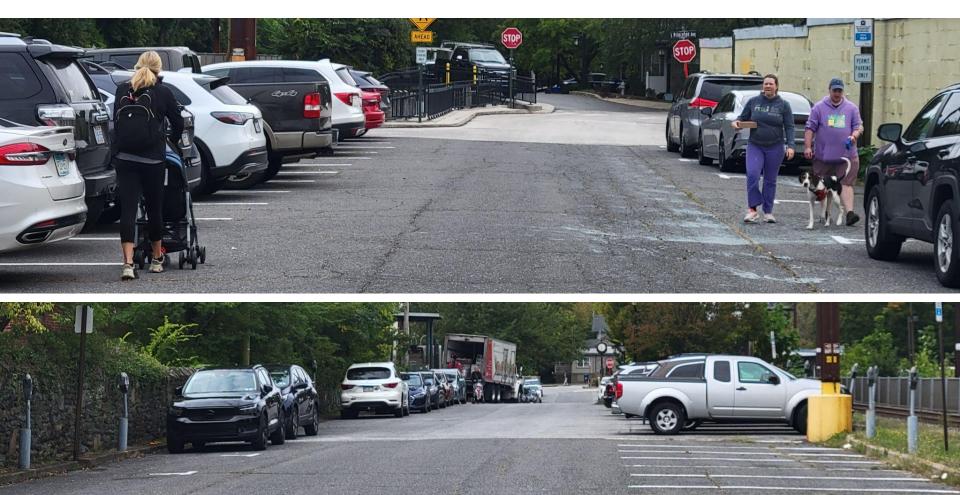

|        |

#### **Myers Ave Project Extent & Goals**



- Create safer bike / ped connections, especially between Lincoln & Princeton.
- Increase greenery, tree canopy, and lighting, especially between Lincoln & Princeton.
- Create a **sense of place** that visually ties Myers in to Swarthmore Town Center.
- Install **new fencing** along rail line.
- Preserve/manage parking supply.

### The existing fence is in need of repair/replacement, and stops just east of the Co-Op.



#### There are no sidewalks or bike lanes between Lincoln and Princeton



# **Design Proposals**

















-32 parking spaces

### **Options Summary**

| Options                                      | Pros                                                                               | Cons                                                                                              |  |
|----------------------------------------------|------------------------------------------------------------------------------------|---------------------------------------------------------------------------------------------------|--|
| Option 1: Sidewalk on<br>South Side, two-way | <ul> <li>Maintains two-way<br/>traffic.</li> </ul>                                 | <ul> <li>Not as safe for pedestrians.</li> <li>Narrow passage on Myers near underpass.</li> </ul> |  |
|