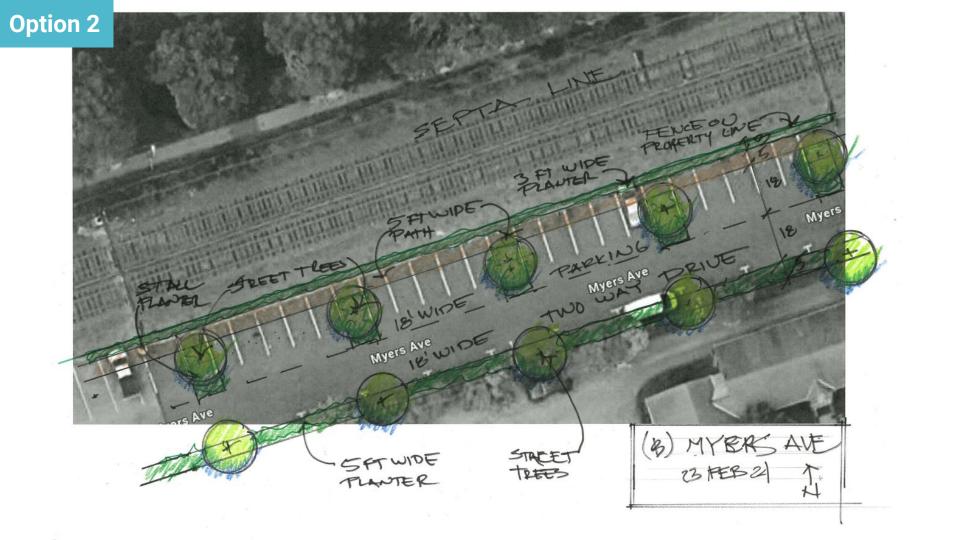

#### **Myers Ave Project Extent & Goals**

- Create safer bike / ped connections, especially between Lincoln & Princeton.
- Increase greenery, tree canopy, and lighting, especially between Lincoln & Princeton.
- Create a **sense of place** that visually ties Myers in to Swarthmore Town Center.
- Install **new fencing** along rail line.
- Preserve/manage parking supply.

### **Options Summary**

| Options                                      | Pros                                                                               | Cons                                                                                              |  |
|----------------------------------------------|------------------------------------------------------------------------------------|---------------------------------------------------------------------------------------------------|--|
| Option 1: Sidewalk on<br>South Side, two-way | <ul> <li>Maintains two-way<br/>traffic.</li> </ul>                                 | <ul> <li>Not as safe for pedestrians.</li> <li>Narrow passage on Myers near underpass.</li> </ul> |  |
| Option 2: Sidewalk on<br>North Side, two-way | <ul> <li>Maintains two-way<br/>traffic.</li> <li>Safe for pedestrians.</li> </ul>  | <ul> <li>Need SEPTA easement*.</li> <li>Narrow passage on<br/>Myers near underpass.</li> </ul>    |  |
| Option 3: Sidewalk on<br>North Side, one way | <ul> <li>Safe for pedestrians.</li> <li>Offers parking<br/>flexibility.</li> </ul> | • One-way traffic.                                                                                |  |

\* Could minimize planting area on South side if issue with SEPTA easement.