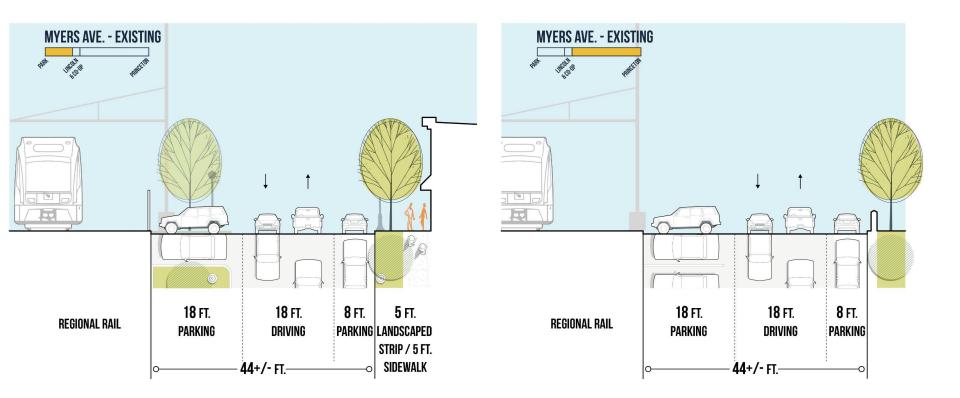

### The existing fence is in need of repair/replacement, and stops just east of the Co-Op.

#### There are no sidewalks or bike lanes between Lincoln and Princeton