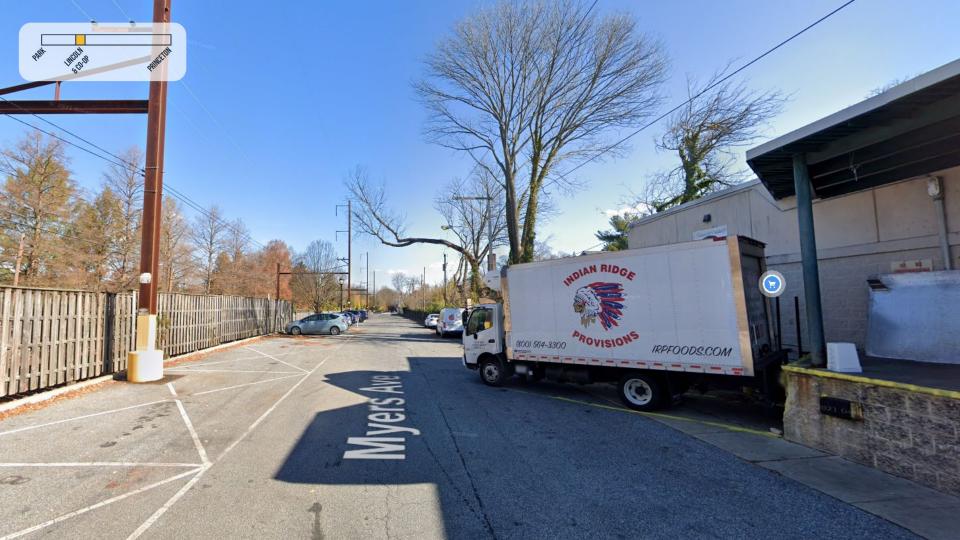

### The existing fence is in need of repair/replacement, and stops just east of the Co-Op.

#### There are no sidewalks or bike lanes between Lincoln and Princeton