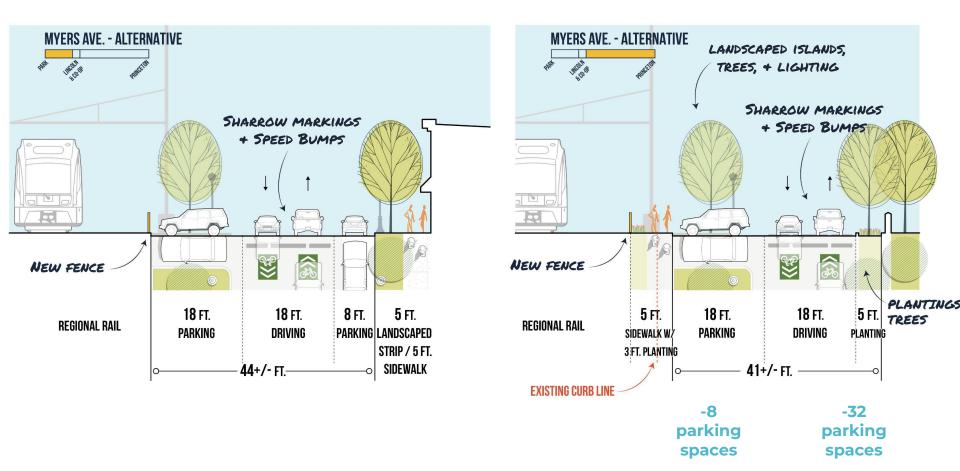

#### **Myers Ave Project Extent & Goals**

- Create safer bike / ped connections, especially between Lincoln & Princeton.
- Increase greenery, tree canopy, and lighting, especially between Lincoln & Princeton.
- Create a **sense of place** that visually ties Myers in to Swarthmore Town Center.
- Install **new fencing** along rail line.
- Preserve/manage parking supply.

### **Options Summary**

| Options                                      | Pros                                                                               | Cons                                                                                              |  |
|----------------------------------------------|------------------------------------------------------------------------------------|---------------------------------------------------------------------------------------------------|--|
| Option 1: Sidewalk on<br>South Side, two-way | <ul> <li>Maintains two-way<br/>traffic.</li> </ul>                                 | <ul> <li>Not as safe for pedestrians.</li> <li>Narrow passage on Myers near underpass.</li> </ul> |  |
| Option 2: Sidewalk on<br>North Side, two-way | <ul> <li>Maintains two-way<br/>traffic.</li> <li>Safe for pedestrians.</li> </ul>  | <ul> <li>Need SEPTA easement*.</li> <li>Narrow passage on<br/>Myers near underpass.</li> </ul>    |  |
| Option 3: Sidewalk on<br>North Side, one way | <ul> <li>Safe for pedestrians.</li> <li>Offers parking<br/>flexibility.</li> </ul> | • One-way traffic.                                                                                |  |

\* Could minimize planting area on South side if issue with SEPTA easement.

# **Design Proposals**

-32 parking spaces