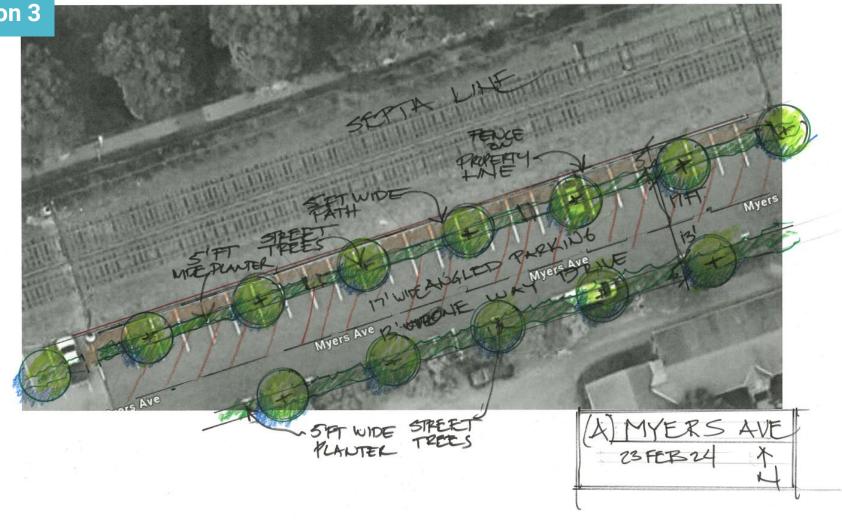

#### **Myers Ave Project Extent & Goals**

- Create safer bike / ped connections, especially between Lincoln & Princeton.
- Increase greenery, tree canopy, and lighting, especially between Lincoln & Princeton.
- Create a **sense of place** that visually ties Myers in to Swarthmore Town Center.
- Install **new fencing** along rail line.
- Preserve/manage parking supply.

### **Options Summary**

| Options                                      | Pros                                                                               | Cons                                                                                              |  |
|----------------------------------------------|------------------------------------------------------------------------------------|---------------------------------------------------------------------------------------------------|--|
| Option 1: Sidewalk on<br>South Side, two-way | <ul> <li>Maintains two-way<br/>traffic.</li> </ul>                                 | <ul> <li>Not as safe for pedestrians.</li> <li>Narrow passage on Myers near underpass.</li> </ul> |  |
| Option 2: Sidewalk on<br>North Side, two-way | <ul> <li>Maintains two-way<br/>traffic.</li> <li>Safe for pedestrians.</li> </ul>  | <ul> <li>Need SEPTA easement*.</li> <li>Narrow passage on<br/>Myers near underpass.</li> </ul>    |  |
| Option 3: Sidewalk on<br>North Side, one way | <ul> <li>Safe for pedestrians.</li> <li>Offers parking<br/>flexibility.</li> </ul> | • One-way traffic.                                                                                |  |