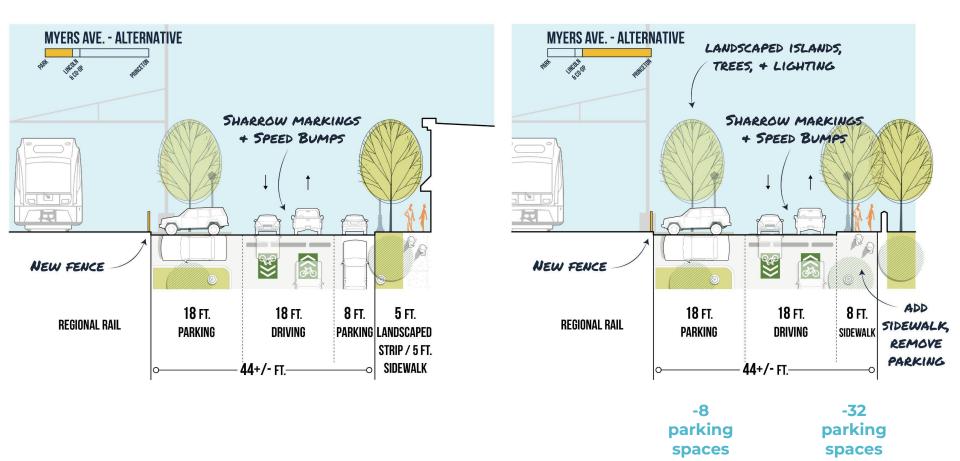

# **Design Proposals**

-32 parking spaces

### **Options Summary**

| Options                                      | Pros                                                                               | Cons                                                                                              |  |
|----------------------------------------------|------------------------------------------------------------------------------------|---------------------------------------------------------------------------------------------------|--|
| Option 1: Sidewalk on<br>South Side, two-way | <ul> <li>Maintains two-way<br/>traffic.</li> </ul>                                 | <ul> <li>Not as safe for pedestrians.</li> <li>Narrow passage on Myers near underpass.</li> </ul> |  |
| Option 2: Sidewalk on<br>North Side, two-way | <ul> <li>Maintains two-way<br/>traffic.</li> <li>Safe for pedestrians.</li> </ul>  | <ul> <li>Need SEPTA easement*.</li> <li>Narrow passage on<br/>Myers near underpass.</li> </ul>    |  |
| Option 3: Sidewalk on<br>North Side, one way | <ul> <li>Safe for pedestrians.</li> <li>Offers parking<br/>flexibility.</li> </ul> | • One-way traffic.                                                                                |  |

\* Could minimize planting area on South side if issue with SEPTA easement.