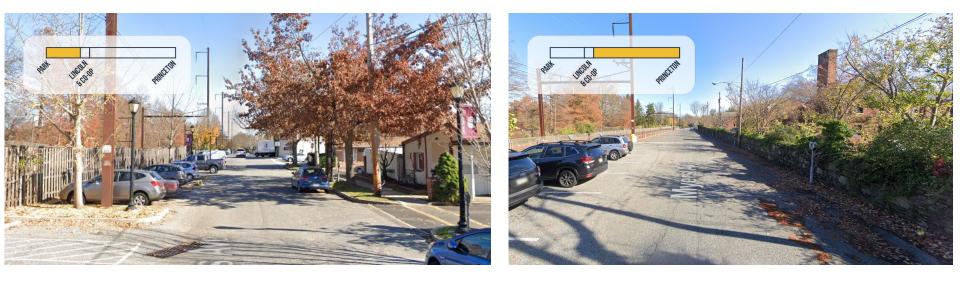

### The existing fence is in need of repair/replacement, and stops just east of the Co-Op.

#### There are no sidewalks or bike lanes between Lincoln and Princeton