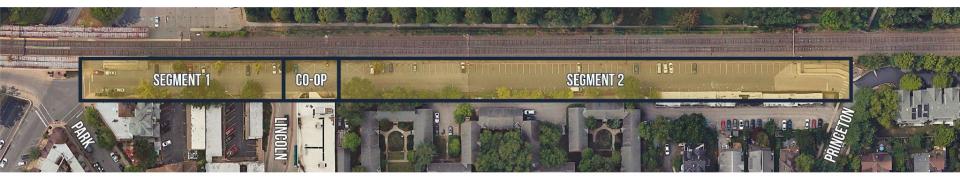

#### **Myers Ave Project Extent & Goals**

- Create safer bike / ped connections, especially between Lincoln & Princeton.
- Increase greenery, tree canopy, and lighting, especially between Lincoln & Princeton.
- Create a **sense of place** that visually ties Myers in to Swarthmore Town Center.
- Install **new fencing** along rail line.
- Preserve/manage parking supply.

# **Design Proposals**

-32 parking spaces