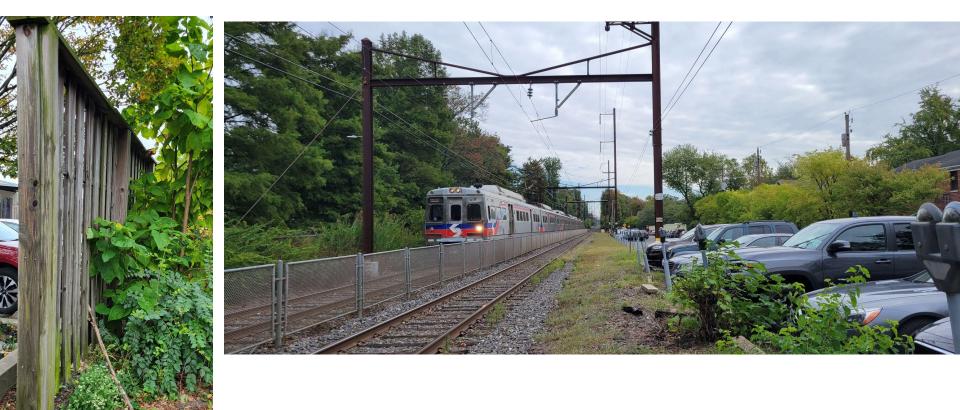

### The existing fence is in need of repair/replacement, and stops just east of the Co-Op.

#### There are no sidewalks or bike lanes between Lincoln and Princeton