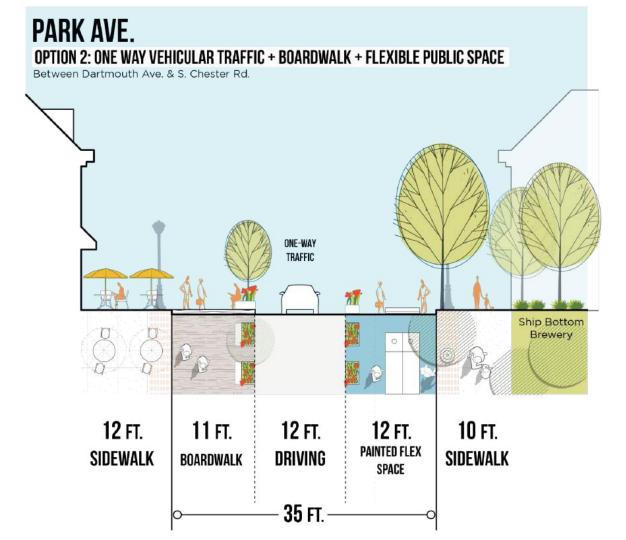

#### Park Ave Boardwalk and Landscaping

## **Outdoor Dining with boardwalk - west side**

| Swarthmore<br>PUBLIC REALM               | VIBRANCY | AESTHETICS | ACCESSIBILITY | SAFETY |
|------------------------------------------|----------|------------|---------------|--------|
| PARK AVE BOARDWALK AND LANDSCAPING       | <b>√</b> | ✓          | ✓             | ✓      |
| INTERSECTION SEATING AND CURB EXTENSIONS |          |            |               |        |
| PUBLIC FLEX SPACE ON PARK AVE            |          |            |               |        |
| MYERS AVE ENHANCEMENTS                   |          |            |               |        |
| MURALS                                   |          |            |               |        |
| ALLEY ACTIVATION AND CONNECTIONS         |          |            |               |        |
| PARK AVE LIGHTING                        |          |            |               |        |
| LIGHTING ON BUILDINGS                    |          |            |               |        |
| SIGNAGE AND WAYFINDING                   |          |            |               |        |
|                                          |          |            |               |        |