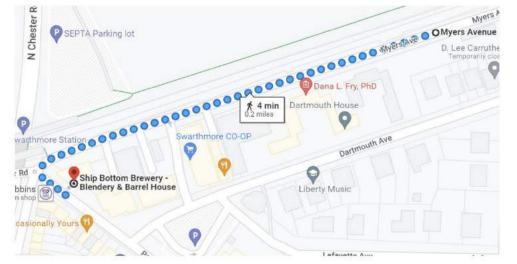

# Parking Study

End of Myers Ave to Ship Bottom Brewery on Park Ave. (4 minutes)