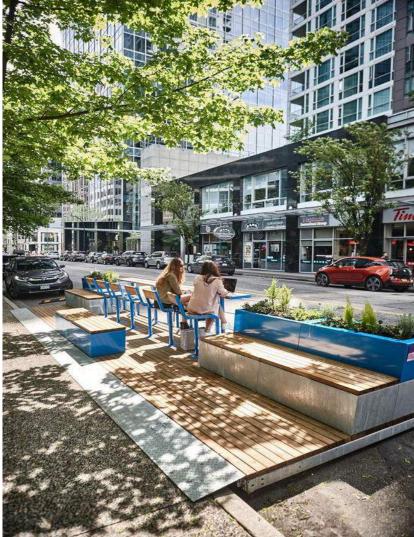

#### Park Ave Boardwalk and Landscaping

## **Outdoor Dining with boardwalk - west side**

| Swarthmore<br>PUBLIC REALM               | VIBRANCY | AESTHETICS | ACCESSIBILITY | SAFETY |
|------------------------------------------|----------|------------|---------------|--------|
| PARK AVE BOARDWALK AND LANDSCAPING       | <b>√</b> | ✓          | ✓             | ✓      |
| INTERSECTION SEATING AND CURB EXTENSIONS |          |            |               |        |
| PUBLIC FLEX SPACE ON PARK AVE            |          |            |               |        |
| MYERS AVE ENHANCEMENTS                   |          |            |               |        |
| MURALS                                   |          |            |               |        |
| ALLEY ACTIVATION AND CONNECTIONS         |          |            |               |        |
| PARK AVE LIGHTING                        |          |            |               |        |
| LIGHTING ON BUILDINGS                    |          |            |               |        |
| SIGNAGE AND WAYFINDING                   |          |            |               |        |
|                                          |          |            |               |        |