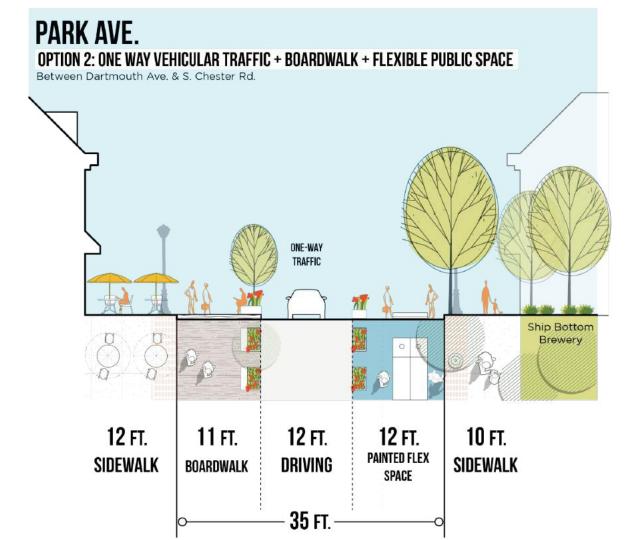

#### Park Ave Boardwalk and Landscaping

## **Outdoor Dining with boardwalk - west side**

| Swarthmore<br>PUBLIC REALM               | VIBRANCY | AESTHETICS | ACCESSIBILITY | SAFETY |
|------------------------------------------|----------|------------|---------------|--------|
| PARK AVE BOARDWALK AND LANDSCAPING       | <b>√</b> | ✓          | ✓             | ✓      |
| INTERSECTION SEATING AND CURB EXTENSIONS |          |            |               |        |
| PUBLIC FLEX SPACE ON PARK AVE            |          |            |               |        |
| MYERS AVE ENHANCEMENTS                   |          |            |               |        |
| MURALS                                   |          |            |               |        |
| ALLEY ACTIVATION AND CONNECTIONS         |          |            |               |        |
| PARK AVE LIGHTING                        |          |            |               |        |
| LIGHTING ON BUILDINGS                    |          |            |               |        |
| SIGNAGE AND WAYFINDING                   |          |            |               |        |
|                                          |          |            |               |        |