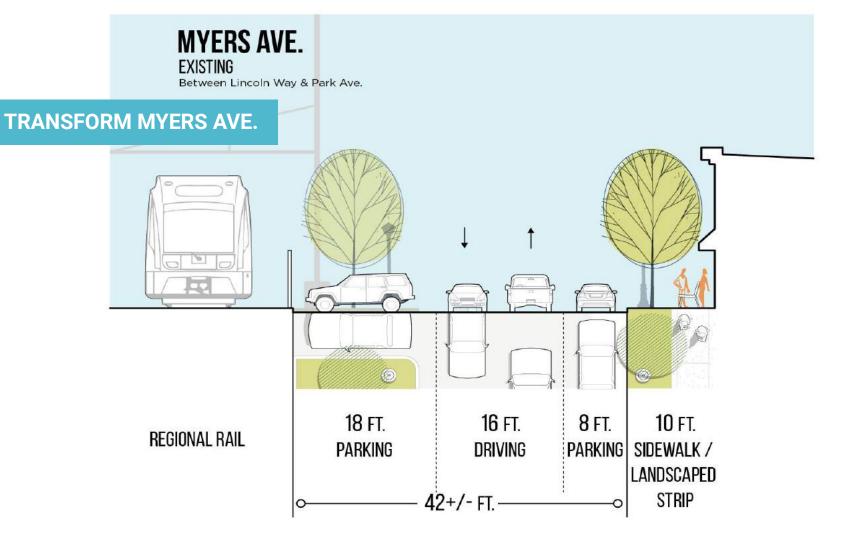

ERS AVE ENHANCEMENTS                   |          |            |               |        |
| MURALS                                   |          |            |               |        |
| ALLEY ACTIVATION AND CONNECTIONS         |          |            |               |        |
| PARK AVE LIGHTING                        |          |            |               |        |
| LIGHTING ON BUILDINGS                    |          |            |               |        |
| SIGNAGE AND WAYFINDING                   |          |            |               |        |
|                                          |          |            |               |        |

#### **Myers Ave Enhancements**



# Parking Study







End of Myers Ave to Ship Bottom Brewery on Park Ave. (4 minutes)



# Myers Avenue

1





# Myers Avenue

| Swarthmore<br>PUBLIC REALM               | VIBRANCY                              | AESTHETICS