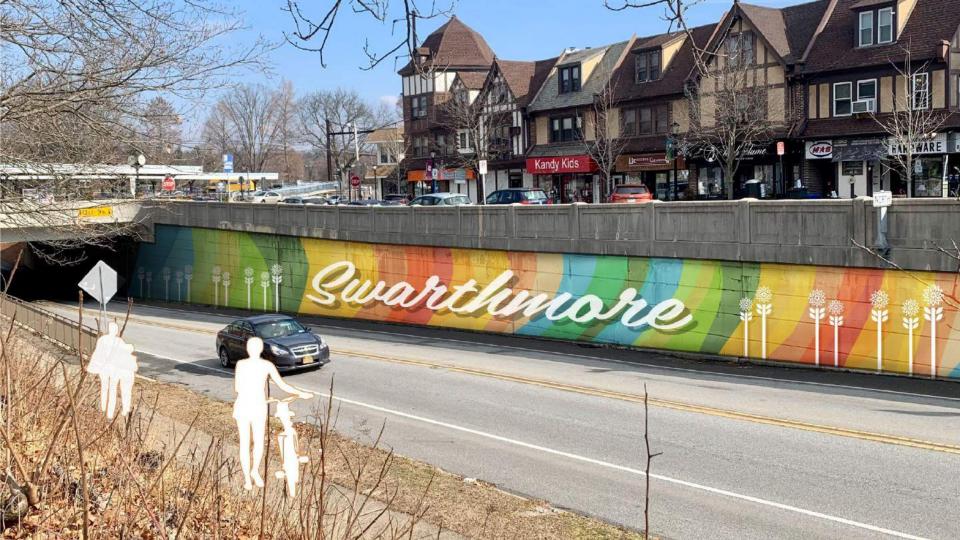

|               |        |

#### **Gateway Murals**









#### **Co-op Mural - Possibilities & Examples**



## **Co-op Mural - Possibilities & Examples**





TO YOUR

BANANA

YOU

| Swarthmore<br>PUBLIC REALM               | VIBRANCY | AESTHETICS | ACCESSIBILITY | SAFETY |
|------------------------------------------|----------|------------|---------------|--------|
|                                          | <b>J</b> | J          | J             | J      |
| PARK AVE BOARDWALK AND LANDSCAPING       | ~        | •          | •             | •      |
| INTERSECTION SEATING AND CURB EXTENSIONS | ~        | ~          | ~             | ~      |
| PUBLIC FLEX SPACE ON PARK AVE            | ✓        | ~          |               | ~      |
| MYERS AVE ENHANCEMENTS                   | ~        | ~          | ✓             | ✓      |
| MURALS