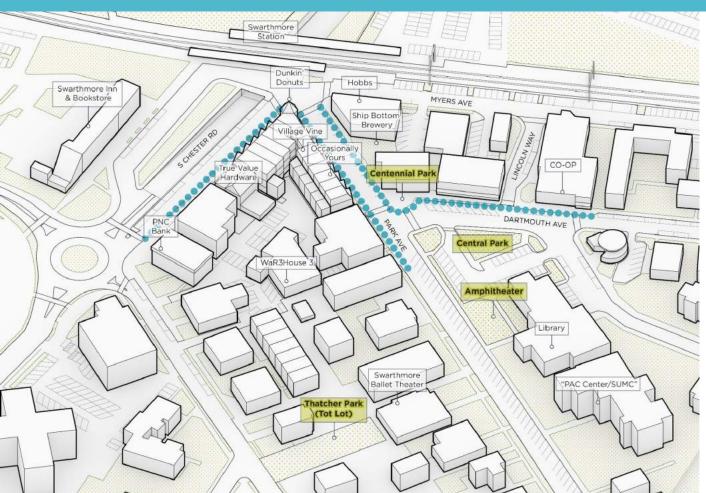

#### Park Ave Boardwalk and Landscaping

## **Outdoor Dining with boardwalk - west side**

| Swarthmore<br>PUBLIC REALM               | VIBRANCY | AESTHETICS | ACCESSIBILITY | SAFETY |
|------------------------------------------|----------|------------|---------------|--------|
| PARK AVE BOARDWALK AND LANDSCAPING       | <b>√</b> | ✓          | ✓             | ✓      |
| INTERSECTION SEATING AND CURB EXTENSIONS |          |            |               |        |
| PUBLIC FLEX SPACE ON PARK AVE            |          |            |               |        |
| MYERS AVE ENHANCEMENTS                   |          |            |               |        |
| MURALS                                   |          |            |               |        |
| ALLEY ACTIVATION AND CONNECTIONS         |          |            |               |        |
| PARK AVE LIGHTING                        |          |            |               |        |
| LIGHTING ON BUILDINGS                    |          |            |               |        |
| SIGNAGE AND WAYFINDING                   |          |            |               |        |
|                                          |          |            |               |        |