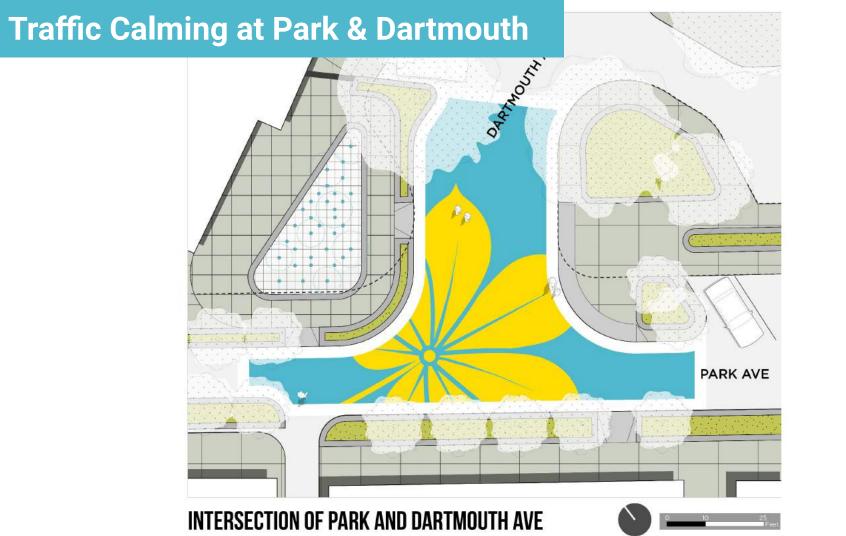

#### **Intersection Seating and Curb Extensions**

## **Seating and Intersection Inspiration**

| Swarthmore<br>PUBLIC REALM               | VIBRANCY | AESTHETICS  | ACCESSIBILITY | SAFETY |
|------------------------------------------|----------|-------------|---------------|--------|
|                                          |          | ALOTTIL HOU | AUGEOUDIENT   | ORIEIT |
| PARK AVE BOARDWALK AND LANDSCAPING       | ✓        | ✓           | ✓             | ✓      |
| INTERSECTION SEATING AND CURB EXTENSIONS | ✓        | <           | ✓             | ✓      |
| PUBLIC FLEX SPACE ON PARK AVE            |          |             |               |        |
| MYERS AVE ENHANCEMENTS                   |          |             |               |        |
| MURALS                                   |          |             |               |        |
| ALLEY ACTIVATION AND CONNECTIONS         |          |             |               |        |
| PARK AVE LIGHTING                        |          |             |               |        |
| LIGHTING ON BUILDINGS                    |          |             |               |        |
| SIGNAGE AND WAYFINDING                   |          |             |               |        |
|                                          |          |             |               |        |