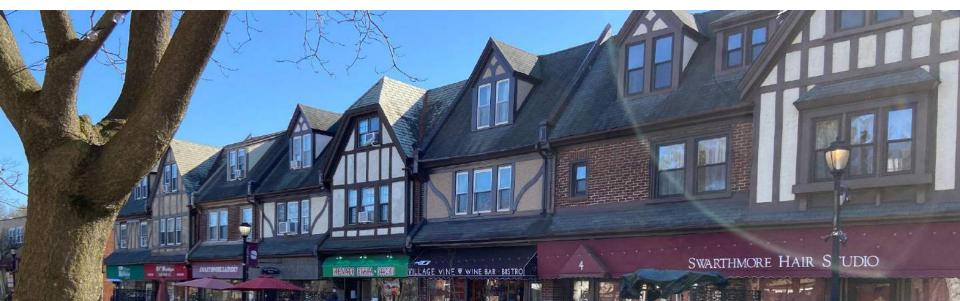

#### Park Ave Boardwalk and Landscaping











## **Outdoor Dining with boardwalk - west side**











| Swarthmore<br>PUBLIC REALM               | VIBRANCY | AESTHETICS | ACCESSIBILITY | SAFETY |
|------------------------------------------|----------|------------|---------------|--------|
| PARK AVE BOARDWALK AND LANDSCAPING       | <b>√</b> | ✓          | ✓             | ✓      |
| INTERSECTION SEATING AND CURB EXTENSIONS |          |            |               |        |
| PUBLIC FLEX SPACE ON PARK AVE            |          |            |               |        |
| MYERS AVE ENHANCEMENTS                   |          |            |               |        |
| MURALS                                   |          |            |               |        |
| ALLEY ACTIVAT