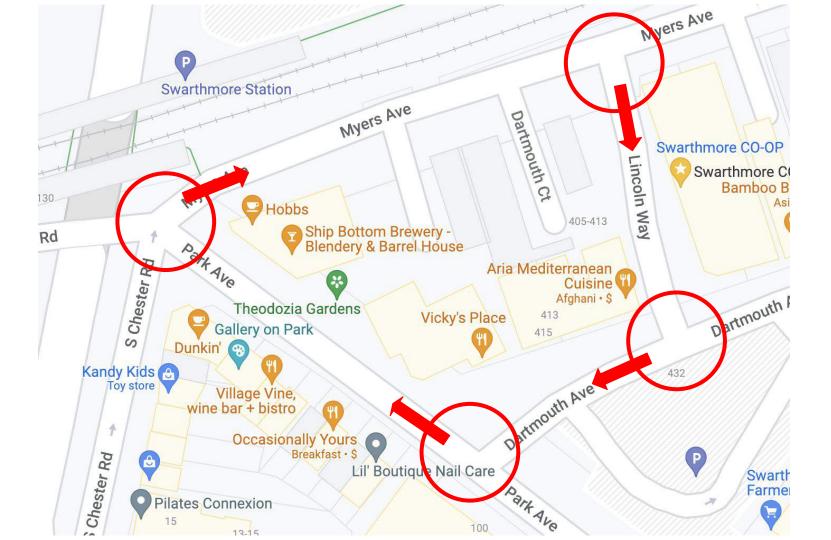

#### **Myers Ave Enhancements**

# Parking Study

End of Myers Ave to Ship Bottom Brewery on Park Ave. (4 minutes)

# Myers Avenue

1

# Myers Avenue

| Swarthmore<br>PUBLIC REALM               | VIBRANCY                              | AESTHETICS                                                                                                                                                                                                                                                                                                                                                                                                                                                                                                                                                                                                                                                                                                                                                                                                                                                                                                                                                                                                                                                                                                                                                                                                                                                                                                                                                                                                                                                                                                                                                                                                                                                                                                                                                                                                                                                                                                                                                                                                                                                                                                                          | ACCESSIBILITY | SAFETY |
|------------------------------------------|---------------------------------------|-------------------------------------------------------------------------------------------------------------------------------------------------------------------------------------------------------------------------------------------------------------------------------------------------------------------------------------------------------------------------------------------------------------------------------------------------------------------------------------------------------------------------------------------------------------------------------------------------------------------------------------------------------------------------------------------------------------------------------------------------------------------------------------------------------------------------------------------------------------------------------------------------------------------------------------------------------------------------------------------------------------------------------------------------------------------------------------------------------------------------------------------------------------------------------------------------------------------------------------------------------------------------------------------------------------------------------------------------------------------------------------------------------------------------------------------------------------------------------------------------------------------------------------------------------------------------------------------------------------------------------------------------------------------------------------------------------------------------------------------------------------------------------------------------------------------------------------------------------------------------------------------------------------------------------------------------------------------------------------------------------------------------------------------------------------------------------------------------------------------------------------|---------------|--------|
|                                          |                                       |                                                                                                                                                                                                                                                                                                                                                                                                                                                                                                                                                                                                                                                                                                                                                                                                                                                                                                                                                                                                                                                                                                                                                                                                                                                                                                                                                                                                                                                                                                                                                                                                                                                                                                                                                                                                                                                                                                                                                                                                                                                                                                                                     |               |        |
| PARK AVE BOARDWALK AND LANDSCAPING       | ✓                                     | ✓                                                                                                                                                                                                                                                                                                                                                                                                                                                                                                                                                                                                                                                                                                                                                                                                                                                                                                                                                                                                                                                                                                                                                                                                                                                                                                                                                                                                                                                                                                                                                                                                                                                                                                                                                                                                                                                                                                                                                                                                                                                                                                                                   | ✓             | ~      |
| INTERSECTION SEATING AND CURB EXTENSIONS | ✓                                     | ✓                                                                                                                                                                                                                                                                                                                                                                                                                                                                                                                                                                                                                                                                                                                                                                                                                                                                                                                                                                                                                                                                                                                                                                                                                                                                                                                                                                                                                                                                                                                                                                                                                                                                                                                                                                                                                                                                                                                                                                                                                                                                                                                                   | ✓             | ✓      |
| PUBLIC FLEX SPACE ON PARK AVE            | ✓                                     | ~                                                                                                                                                                                                                                                                                                                                                                                                                                                                                                                                                                                                                                                                                                                                                                                                                                                                                                                                                                                                                                                                                                                                                                                                                                                                                                                                                                                                                                                                                                                                                                                                                                                                                                                                                                                                                                                                                                                                                                                                                                                                                                                                   |               | ~      |
| MYERS AVE ENHANCEMENTS                   | • • • • • • • • • • • • • • • • • • • | <ul> <li>Image: A state of the state of</li></ul> |               | <      |
| MURALS                                   |                                       |                                                                                                                                                                                                                                                                                                                                                                                                                                                                                                                                                                                                                                                                                                                                                                                                                                                                                                                                                                                                                                                                                                                                                                                                                                                                                                                                                                                                                                                                                                                                                                                                                                                                                                                                                                                                                                                                                                                                                                                                                                                                                                                                     |               |        |
| ALLEY ACTIVATION AND CONNECTIONS         |                                       |                                                                                                                                                                                                                                                                                                                                                                                                                                                                                                                                                                                                                                                                                                                                                                                                                                                                                                                                                                                                                                                                                                                                                                                                                                                                                                                                                                                                                                                                                                                                                                                                                                                                                                                                                                                                                                                                                                                                                                                                                                                                                                                                     |               |        |
| PARK AVE LIGHTING                        |                                       |                                                                                                                                                                                                                                                                                                                                                                                                                                                                                                                                                                                                                                                                                                                                                                                                                                                                                                                                                                                                                                                                                                                                                                                                                                                                                                                                                                                                                                                                                                                                                                                                                                                                                                                                                                                                                                                                                                                                                                                                                                                                                                                                     |               |        |
| LIGHTING ON BUILDINGS                    |                                       |                                                                                                                                                                                                                                                                                                                                                                                                                                                                                                                                                                                                                                                                                                                                                                                                                                                                                                                                                                                                                                                                                                                                                                                                                                                                                                                                                                                                                                                                                                                                                                                                                                                                                                                                                                                                                                                                                                                                                                                                                                                                                                                                     |               |        |
| SIGNAGE AND WAYFINDING                   |                                       |                                                                                                                                                                                                                                                                                                                                                                                                                                                                                                                                                                                                                                                                                                                                                                                                                                                                                                                                                                                                                                                                                                                                                                                                                                                                                                                                                                                                                                                                                                                                                                                                                                                                                                                                                                                                                                                                                                                                                                                                                                                                                                                                     |               |        |
|                                          |                                       |                                                                                                                                                                                                                                                                                                                                                                                                                                                                                                                                                                                                                                                                                                                                                                                                                                                                                                                                                                                                                                                                                                                                                                                                                                                                                                                                                                                                                                                                                                                                                                                                                                                                                                                                                                                                                                                                                                                                                                                                                                                                                                                                     |               |        |