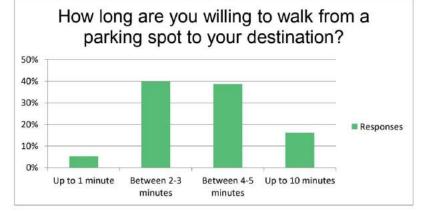

FLEX SPACE ON PARK AVE            | •        | ~          |               | •      |
| MYERS AVE ENHANCEMENTS                   |          |            |               |        |
| MURALS                                   |          |            |               |        |
| ALLEY ACTIVATION AND CONNECTIONS         |          |            |               |        |
| PARK AVE LIGHTING                        |          |            |               |        |
| LIGHTING ON BUILDINGS                    |          |            |               |        |
| SIGNAGE AND WAYFINDING                   |          |            |               |        |
|                                          |          |            |               |        |

#### **Myers Ave Enhancements**



# Parking Study







End of Myers Ave to Ship Bottom Brewery on Park Ave. (4 minutes)



# Myers Avenue

1





# Myers Avenue

| Swarthmore<br>PUBLIC REALM               | VIBRANCY                              | AESTHETICS