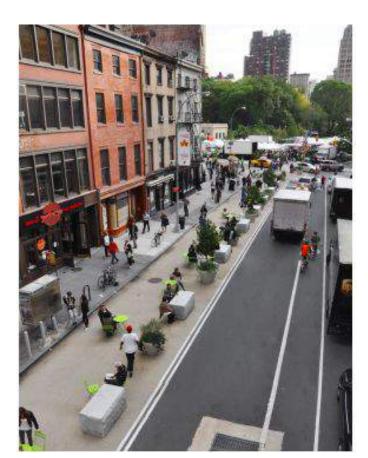

#### Park Ave Boardwalk and Landscaping

## **Outdoor Dining with boardwalk - west side**

| Swarthmore<br>PUBLIC REALM               | VIBRANCY | AESTHETICS | ACCESSIBILITY | SAFETY |
|------------------------------------------|----------|------------|---------------|--------|
| PARK AVE BOARDWALK AND LANDSCAPING       | <b>√</b> | ✓          | ✓             | ✓      |
| INTERSECTION SEATING AND CURB EXTENSIONS |          |            |               |        |
| PUBLIC FLEX SPACE ON PARK AVE            |          |            |               |        |
| MYERS AVE ENHANCEMENTS                   |          |            |               |        |
| MURALS                                   |          |            |               |        |
| ALLEY ACTIVATION AND CONNECTIONS         |          |            |               |        |
| PARK AVE LIGHTING                        |          |            |               |        |
| LIGHTING ON BUILDINGS                    |          |            |               |        |
| SIGNAGE AND WAYFINDING                   |          |            |               |        |
|                                          |          |            |               |        |