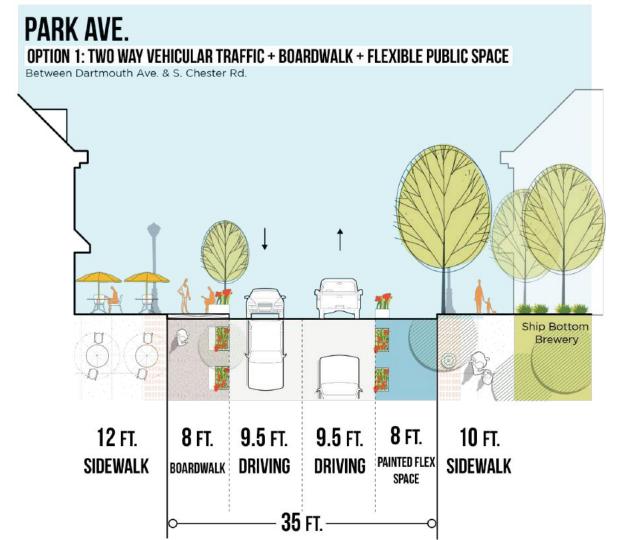

#### Park Ave Boardwalk and Landscaping

## **Outdoor Dining with boardwalk - west side**

| Swarthmore<br>PUBLIC REALM               | VIBRANCY | AESTHETICS | ACCESSIBILITY | SAFETY |
|------------------------------------------|----------|------------|---------------|--------|
| PARK AVE BOARDWALK AND LANDSCAPING       | <b>√</b> | ✓          | ✓             | ✓      |
| INTERSECTION SEATING AND CURB EXTENSIONS |          |            |               |        |
| PUBLIC FLEX SPACE ON PARK AVE            |          |            |               |        |
| MYERS AVE ENHANCEMENTS                   |          |            |               |        |
| MURALS                                   |          |            |               |        |
| ALLEY ACTIVATION AND CONNECTIONS         |          |            |               |        |
| PARK AVE LIGHTING                        |          |            |               |        |
| LIGHTING ON BUILDINGS                    |          |            |               |        |
| SIGNAGE AND WAYFINDING                   |          |            |               |        |
|                                          |          |            |               |        |