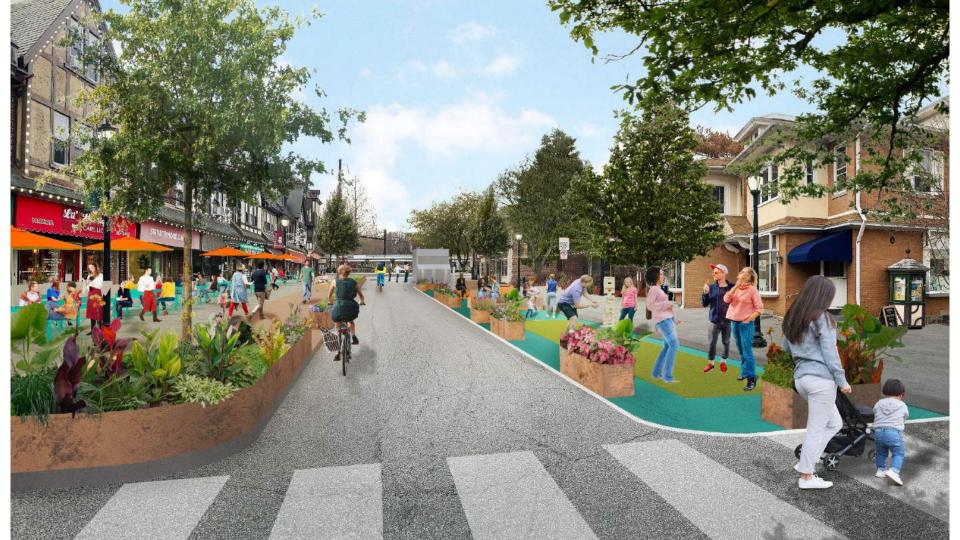

#### Park Ave Boardwalk and Landscaping

## **Outdoor Dining with boardwalk - west side**

| Swarthmore<br>PUBLIC REALM               | VIBRANCY | AESTHETICS | ACCESSIBILITY | SAFETY |
|------------------------------------------|----------|------------|---------------|--------|
| PARK AVE BOARDWALK AND LANDSCAPING       | <b>√</b> | ✓          | ✓             | ✓      |
| INTERSECTION SEATING AND CURB EXTENSIONS |          |            |               |        |
| PUBLIC FLEX SPACE ON PARK AVE            |          |            |               |        |
| MYERS AVE ENHANCEMENTS                   |          |            |               |        |
| MURALS                                   |          |            |               |        |
| ALLEY ACTIVATION AND CONNECTIONS         |          |            |               |        |
| PARK AVE LIGHTING                        |          |            |               |        |
| LIGHTING ON BUILDINGS                    |          |            |               |        |
| SIGNAGE AND WAYFINDING                   |          |            |               |        |
|                                          |          |            |               |        |