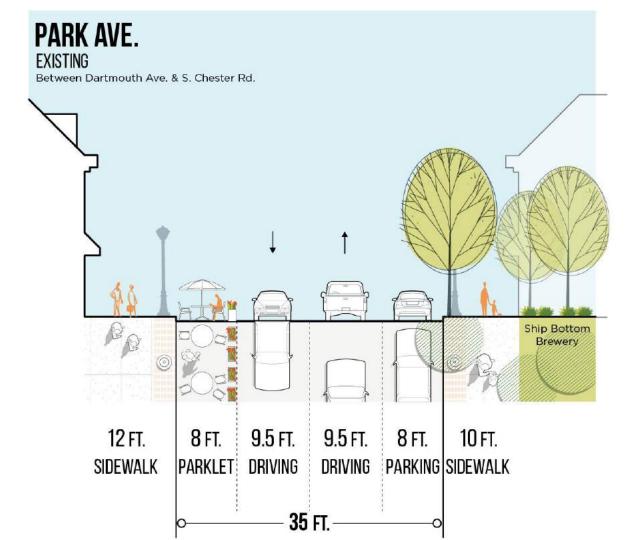

#### Park Ave Boardwalk and Landscaping

## **Outdoor Dining with boardwalk - west side**

| Swarthmore<br>PUBLIC REALM               | VIBRANCY | AESTHETICS | ACCESSIBILITY | SAFETY |
|------------------------------------------|----------|------------|---------------|--------|
| PARK AVE BOARDWALK AND LANDSCAPING       | <b>√</b> | ✓          | ✓             | ✓      |
| INTERSECTION SEATING AND CURB EXTENSIONS |          |            |               |        |
| PUBLIC FLEX SPACE ON PARK AVE            |          |            |               |        |
| MYERS AVE ENHANCEMENTS                   |          |            |               |        |
| MURALS                                   |          |            |               |        |
| ALLEY ACTIVATION AND CONNECTIONS         |          |            |               |        |
| PARK AVE LIGHTING                        |          |            |               |        |
| LIGHTING ON BUILDINGS                    |          |            |               |        |
| SIGNAGE AND WAYFINDING                   |          |            |               |        |
|                                          |          |            |               |        |