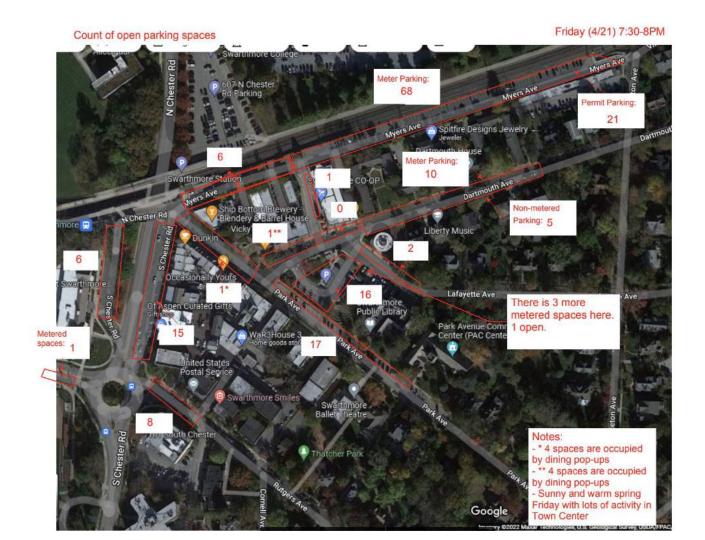

# Parking Study

End of Myers Ave to Ship Bottom Brewery on Park Ave. (4 minutes)