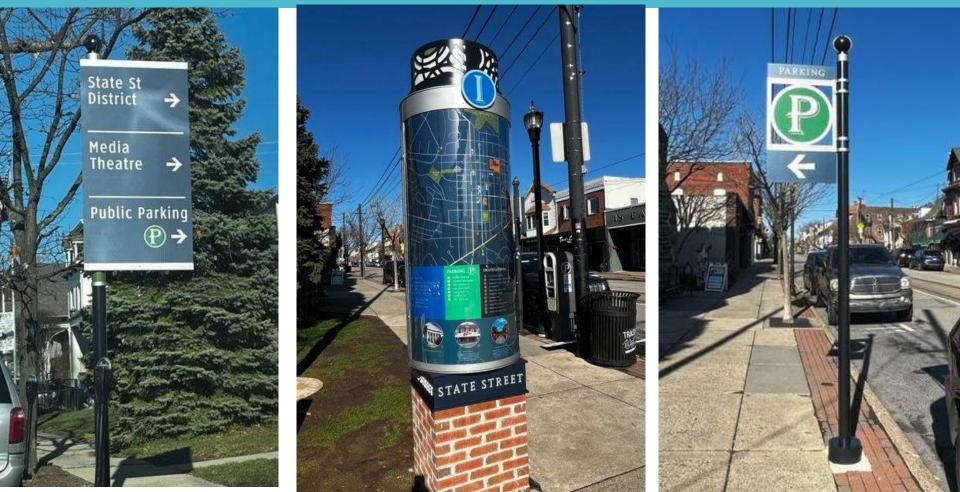

## Wayfinding

| Swarthmore<br>PUBLIC REALM               |          |            | Ċ             |        |
|------------------------------------------|----------|------------|---------------|--------|
| concepts A F                             | VIBRANCY | AESTHETICS | ACCESSIBILITY | SAFETY |
|                                          |          |            |               |        |
| PARK AVE BOARDWALK AND LANDSCAPING       | ~        | ~          | ✓             | ✓      |
| INTERSECTION SEATING AND CURB EXTENSIONS | ~        | ~          | ~             | ~      |
| PUBLIC FLEX SPACE ON PARK AVE            | ~        | ✓          |               | ~      |
| MYERS AVE ENHANCEMENTS                   | ✓        | ✓          | ✓             | ~      |
| MURALS                                   | ✓        | ✓          |               |        |
| ALLEY ACTIVATION AND CONNECTIONS         | ~        | ✓          | ✓             | ~      |
| PARK AVE LIGHTING                        | ✓        | ✓          |               | ~      |
| LIGHTING ON BUILDINGS                    | ✓        | ✓          |               | ✓      |
| SIGNAGE AND WAYFINDING                   |          | ✓          | ✓             |        |
|                                          |          |            |               |        |