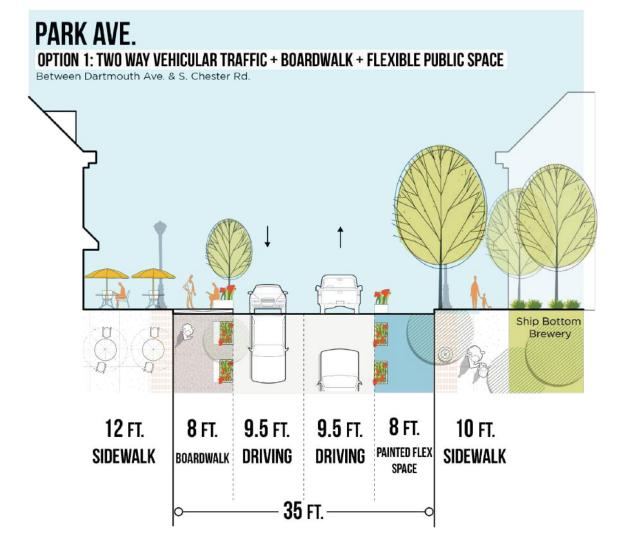

#### Park Ave Boardwalk and Landscaping

## **Outdoor Dining with boardwalk - west side**

| Swarthmore<br>PUBLIC REALM               | VIBRANCY | AESTHETICS | ACCESSIBILITY | SAFETY |
|------------------------------------------|----------|------------|---------------|--------|
| PARK AVE BOARDWALK AND LANDSCAPING       | <b>√</b> | ✓          | ✓             | ✓      |
| INTERSECTION SEATING AND CURB EXTENSIONS |          |            |               |        |
| PUBLIC FLEX SPACE ON PARK AVE            |          |            |               |        |
| MYERS AVE ENHANCEMENTS                   |          |            |               |        |
| MURALS                                   |          |            |               |        |
| ALLEY ACTIVATION AND CONNECTIONS         |          |            |               |        |
| PARK AVE LIGHTING                        |          |            |               |        |
| LIGHTING ON BUILDINGS                    |          |            |               |        |
| SIGNAGE AND WAYFINDING                   |          |            |               |        |
|                                          |          |            |               |        |