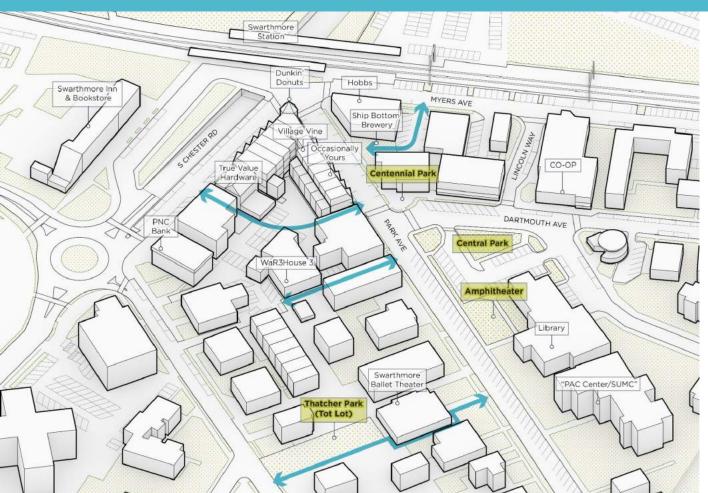

#### Park Ave Boardwalk and Landscaping

## **Outdoor Dining with boardwalk - west side**

| Swarthmore<br>PUBLIC REALM               | VIBRANCY | AESTHETICS | ACCESSIBILITY | SAFETY |
|------------------------------------------|----------|------------|---------------|--------|
| PARK AVE BOARDWALK AND LANDSCAPING       | <b>√</b> | ✓          | ✓             | ✓      |
| INTERSECTION SEATING AND CURB EXTENSIONS |          |            |               |        |
| PUBLIC FLEX SPACE ON PARK AVE            |          |            |               |        |
| MYERS AVE ENHANCEMENTS                   |          |            |               |        |
| MURALS                                   |          |            |               |        |
| ALLEY ACTIVATION AND CONNECTIONS         |          |            |               |        |
| PARK AVE LIGHTING                        |          |            |               |        |
| LIGHTING ON BUILDINGS                    |          |            |               |        |
| SIGNAGE AND WAYFINDING                   |          |            |               |        |
|                                          |          |            |               |        |