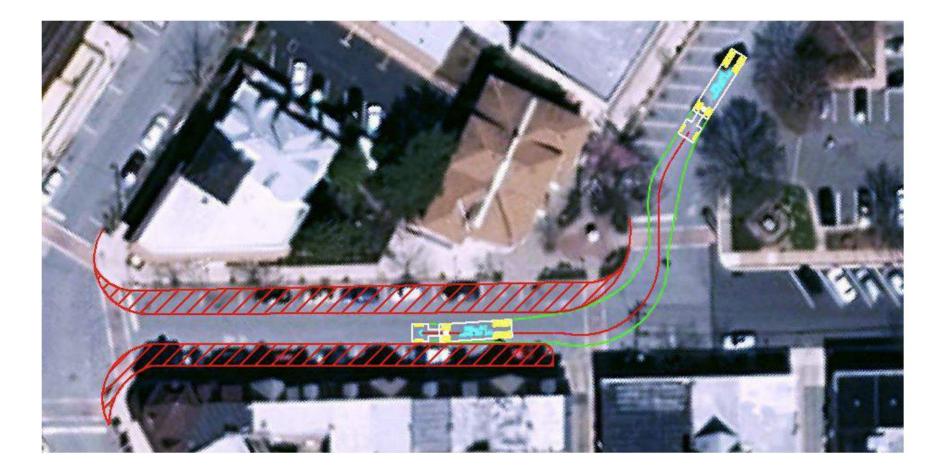

# Parking Study

End of Myers Ave to Ship Bottom Brewery on Park Ave. (4 minutes)