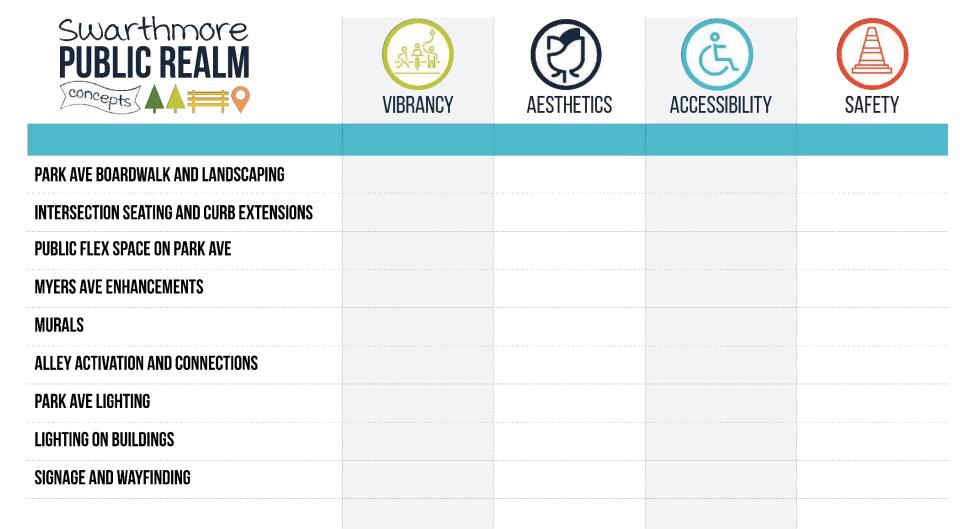

#### Park Ave Boardwalk and Landscaping

## **Outdoor Dining with boardwalk - west side**

| Swarthmore<br>PUBLIC REALM               | VIBRANCY | AESTHETICS | ACCESSIBILITY | SAFETY |
|------------------------------------------|----------|------------|---------------|--------|
| PARK AVE BOARDWALK AND LANDSCAPING       | <b>√</b> | ✓          | ✓             | ✓      |
| INTERSECTION SEATING AND CURB EXTENSIONS |          |            |               |        |
| PUBLIC FLEX SPACE ON PARK AVE            |          |            |               |        |
| MYERS AVE ENHANCEMENTS                   |          |            |               |        |
| MURALS                                   |          |            |               |        |
| ALLEY ACTIVATION AND CONNECTIONS         |          |            |               |        |
| PARK AVE LIGHTING                        |          |            |               |        |
| LIGHTING ON BUILDINGS                    |          |            |               |        |
| SIGNAGE AND WAYFINDING                   |          |            |               |        |
|                                          |          |            |               |        |

#### **Intersection Seating and Curb Extensions**

## **Seating and Intersection Inspiration**

| Swarthmore<br>PUBLIC REALM               | VIBRANCY | AESTHETICS  | ACCESSIBILITY | SAFETY |
|------------------------------------------|----------|-------------|---------------|--------|
|                                          |          | ALOTTIL HOU | AUGEOUDIENT   | ORIEIT |
| PARK AVE BOARDWALK AND LANDSCAPING       | ✓        | ✓           | ✓             | ✓      |
| INTERSECTION SEATING AND CURB EXTENSIONS | ✓        | <           | ✓             | ✓      |
| PUBLIC FLEX SPACE ON PARK AVE            |          |             |               |        |
| MYERS AVE ENHANCEMENTS                   |          |             |               |        |
| MURALS                                   |          |             |               |        |
| ALLEY ACTIVATION AND CONNECTIONS         |          |             |               |        |
| PARK AVE LIGHTING                        |          |             |               |        |
| LIGHTING ON BUILDINGS                    |          |             |               |        |
| SIGNAGE AND WAYFINDING                   |          |             |               |        |
|                                          |          |             |               |        |

#### **Public Flex Spaces**

### **Public Flex Space Design Possibilities**

Tiered Seating Public Space Painted Flex Space

# Modular Seating Examples

## **Flexible Public Spaces - potential activation**

### **Flexible Public Spaces - potential activation**

### **Public Flex Space Design Possibilities**

7 0

#### **Tactical Urbanism**

#### **Tactical Urbanism**

| Swarthmore<br>PUBLIC REALM               | VIBRANCY | AESTHETICS | ACCESSIBILITY | SAFETY |
|------------------------------------------|----------|------------|---------------|--------|
|                                          |          |            |               |        |
| PARK AVE BOARDWALK AND LANDSCAPING       | <b>√</b> | ~          | ✓             | ~      |
| INTERSECTION SEATING AND CURB EXTENSIONS | ✓        | ✓          | ✓             | ✓      |
| PUBLIC FLEX SPACE ON PARK AVE            | •        | ~          |               | •      |
| MYERS AVE ENHANCEMENTS                   |          |            |               |        |
| MURALS                                   |          |            |               |        |
| ALLEY ACTIVATION AND CONNECTIONS         |          |            |               |        |
| PARK AVE LIGHTING                        |          |            |               |        |
| LIGHTING ON BUILDINGS                    |          |            |               |        |
| SIGNAGE AND WAYFINDING                   |          |            |               |        |
|                                          |          |            |               |        |

#### **Myers Ave Enhancements**

# Parking Study

End of Myers Ave to Ship Bottom Brewery on Park Ave. (4 minutes)

# Myers Avenue

1

# Myers Avenue

| Swarthmore<br>PUBLIC REALM               | VIBRANCY                              | AESTHETICS                                                                                                                                                                                                                                                                                                                                                                                                                                                                                                                                                                                                                                                                                                                                                                                                                                                                                                                                                                                                                                                                                                                                                                                                                                                                                                                                                                                                                                                                                                                                                                                                                                                                                                                                                                                                                                                                                                                                                                                                                                                                                                                          | ACCESSIBILITY | SAFETY |
|------------------------------------------|---------------------------------------|-------------------------------------------------------------------------------------------------------------------------------------------------------------------------------------------------------------------------------------------------------------------------------------------------------------------------------------------------------------------------------------------------------------------------------------------------------------------------------------------------------------------------------------------------------------------------------------------------------------------------------------------------------------------------------------------------------------------------------------------------------------------------------------------------------------------------------------------------------------------------------------------------------------------------------------------------------------------------------------------------------------------------------------------------------------------------------------------------------------------------------------------------------------------------------------------------------------------------------------------------------------------------------------------------------------------------------------------------------------------------------------------------------------------------------------------------------------------------------------------------------------------------------------------------------------------------------------------------------------------------------------------------------------------------------------------------------------------------------------------------------------------------------------------------------------------------------------------------------------------------------------------------------------------------------------------------------------------------------------------------------------------------------------------------------------------------------------------------------------------------------------|---------------|--------|
|                                          |                                       |                                                                                                                                                                                                                                                                                                                                                                                                                                                                                                                                                                                                                                                                                                                                                                                                                                                                                                                                                                                                                                                                                                                                                                                                                                                                                                                                                                                                                                                                                                                                                                                                                                                                                                                                                                                                                                                                                                                                                                                                                                                                                                                                     |               |        |
| PARK AVE BOARDWALK AND LANDSCAPING       | ✓                                     | ✓                                                                                                                                                                                                                                                                                                                                                                                                                                                                                                                                                                                                                                                                                                                                                                                                                                                                                                                                                                                                                                                                                                                                                                                                                                                                                                                                                                                                                                                                                                                                                                                                                                                                                                                                                                                                                                                                                                                                                                                                                                                                                                                                   | ✓             | ~      |
| INTERSECTION SEATING AND CURB EXTENSIONS | ✓                                     | ✓                                                                                                                                                                                                                                                                                                                                                                                                                                                                                                                                                                                                                                                                                                                                                                                                                                                                                                                                                                                                                                                                                                                                                                                                                                                                                                                                                                                                                                                                                                                                                                                                                                                                                                                                                                                                                                                                                                                                                                                                                                                                                                                                   | ✓             | ✓      |
| PUBLIC FLEX SPACE ON PARK AVE            | ✓                                     | ~                                                                                                                                                                                                                                                                                                                                                                                                                                                                                                                                                                                                                                                                                                                                                                                                                                                                                                                                                                                                                                                                                                                                                                                                                                                                                                                                                                                                                                                                                                                                                                                                                                                                                                                                                                                                                                                                                                                                                                                                                                                                                                                                   |               | ~      |
| MYERS AVE ENHANCEMENTS                   | • • • • • • • • • • • • • • • • • • • | <ul> <li>Image: A state of the state of</li></ul> |               | <      |
| MURALS                                   |                                       |                                                                                                                                                                                                                                                                                                                                                                                                                                                                                                                                                                                                                                                                                                                                                                                                                                                                                                                                                                                                                                                                                                                                                                                                                                                                                                                                                                                                                                                                                                                                                                                                                                                                                                                                                                                                                                                                                                                                                                                                                                                                                                                                     |               |        |
| ALLEY ACTIVATION AND CONNECTIONS         |                                       |                                                                                                                                                                                                                                                                                                                                                                                                                                                                                                                                                                                                                                                                                                                                                                                                                                                                                                                                                                                                                                                                                                                                                                                                                                                                                                                                                                                                                                                                                                                                                                                                                                                                                                                                                                                                                                                                                                                                                                                                                                                                                                                                     |               |        |
| PARK AVE LIGHTING                        |                                       |                                                                                                                                                                                                                                                                                                                                                                                                                                                                                                                                                                                                                                                                                                                                                                                                                                                                                                                                                                                                                                                                                                                                                                                                                                                                                                                                                                                                                                                                                                                                                                                                                                                                                                                                                                                                                                                                                                                                                                                                                                                                                                                                     |               |        |
| LIGHTING ON BUILDINGS                    |                                       |                                                                                                                                                                                                                                                                                                                                                                                                                                                                                                                                                                                                                                                                                                                                                                                                                                                                                                                                                                                                                                                                                                                                                                                                                                                                                                                                                                                                                                                                                                                                                                                                                                                                                                                                                                                                                                                                                                                                                                                                                                                                                                                                     |               |        |
| SIGNAGE AND WAYFINDING                   |                                       |                                                                                                                                                                                                                                                                                                                                                                                                                                                                                                                                                                                                                                                                                                                                                                                                                                                                                                                                                                                                                                                                                                                                                                                                                                                                                                                                                                                                                                                                                                                                                                                                                                                                                                                                                                                                                                                                                                                                                                                                                                                                                                                                     |               |        |
|                                          |                                       |                                                                                                                                                                                                                                                                                                                                                                                                                                                                                                                                                                                                                                                                                                                                                                                                                                                                                                                                                                                                                                                                                                                                                                                                                                                                                                                                                                                                                                                                                                                                                                                                                                                                                                                                                                                                                                                                                                                                                                                                                                                                                                                                     |               |        |

#### **Gateway Murals**

#### **Co-op Mural - Possibilities & Examples**

## **Co-op Mural - Possibilities & Examples**

TO YOUR

BANANA

YOU

| Swarthmore<br>PUBLIC REALM               | VIBRANCY | AESTHETICS | ACCESSIBILITY | SAFETY |
|------------------------------------------|----------|------------|---------------|--------|
|                                          | <b>J</b> | J          | J             | J      |
| PARK AVE BOARDWALK AND LANDSCAPING       | ~        | •          | •             | •      |
| INTERSECTION SEATING AND CURB EXTENSIONS | ~        | ~          | ~             | ~      |
| PUBLIC FLEX SPACE ON PARK AVE            | ✓        | ~          |               | ~      |
| MYERS AVE ENHANCEMENTS                   | ~        | ~          | ✓             | ✓      |
| MURALS                                   | ~        | ~          |               |        |
| ALLEY ACTIVATION AND CONNECTIONS         |          |            |               |        |
| PARK AVE LIGHTING                        |          |            |               |        |
| LIGHTING ON BUILDINGS                    |          |            |               |        |
| SIGNAGE AND WAYFINDING                   |          |            |               |        |
|                                          |          |            |               |        |

#### **Alley Activation and Connections**

## Warehouse3 Alley Activation

### **Alley Activation Ideas**

is a construction of the dead

MALTINE 16-

an a 27 12 10 a

## Example of painting & lighting to activate alleys

| Swarthmore<br>PUBLIC REALM               | VIBRANCY | AESTHETICS | ACCESSIBILITY | SAFETY                                |
|------------------------------------------|----------|------------|---------------|---------------------------------------|
|                                          |          |            |               |                                       |
| PARK AVE BOARDWALK AND LANDSCAPING       | ✓        | ~          | ✓             | ✓                                     |
| INTERSECTION SEATING AND CURB EXTENSIONS | ~        | ✓          | ✓             | ~                                     |
| PUBLIC FLEX SPACE ON PARK AVE            | ✓        | ~          |               | ~                                     |
| MYERS AVE ENHANCEMENTS                   | <        | ✓          | ✓             | · · · · · · · · · · · · · · · · · · · |
| MURALS                                   | ✓        | ~          |               |                                       |
| ALLEY ACTIVATION AND CONNECTIONS         | <        | <          | ✓             | <                                     |
| PARK AVE LIGHTING                        |          |            |               |                                       |
| LIGHTING ON BUILDINGS                    |          |            |               |                                       |
| SIGNAGE AND WAYFINDING                   |          |            |               |                                       |
|                                          |          |            |               |                                       |

#### **Enhanced Street Lighting**

## **Enhanced Street Lighting**

| Swarthmore<br>PUBLIC REALM               | VIBRANCY                                                                                                                                                                                                                                                                                                                                                                                                                                                                                                                                                                                                                                                                                                                                                                                                                                                                                                                                                                                                                                                                                                                                                                                                                                                                                                                                                                                                                                                                                                                                                                                                                                                                                                                                                                                                                                                                                                                                                                                                                                                                                                                                 | AESTHETICS | ACCESSIBILITY | SAFETY |
|------------------------------------------|------------------------------------------------------------------------------------------------------------------------------------------------------------------------------------------------------------------------------------------------------------------------------------------------------------------------------------------------------------------------------------------------------------------------------------------------------------------------------------------------------------------------------------------------------------------------------------------------------------------------------------------------------------------------------------------------------------------------------------------------------------------------------------------------------------------------------------------------------------------------------------------------------------------------------------------------------------------------------------------------------------------------------------------------------------------------------------------------------------------------------------------------------------------------------------------------------------------------------------------------------------------------------------------------------------------------------------------------------------------------------------------------------------------------------------------------------------------------------------------------------------------------------------------------------------------------------------------------------------------------------------------------------------------------------------------------------------------------------------------------------------------------------------------------------------------------------------------------------------------------------------------------------------------------------------------------------------------------------------------------------------------------------------------------------------------------------------------------------------------------------------------|------------|---------------|--------|
|                                          |                                                                                                                                                                                                                                                                                                                                                                                                                                                                                                                                                                                                                                                                                                                                                                                                                                                                                                                                                                                                                                                                                                                                                                                                                                                                                                                                                                                                                                                                                                                                                                                                                                                                                                                                                                                                                                                                                                                                                                                                                                                                                                                                          |            |               |        |
| PARK AVE BOARDWALK AND LANDSCAPING       | ~                                                                                                                                                                                                                                                                                                                                                                                                                                                                                                                                                                                                                                                                                                                                                                                                                                                                                                                                                                                                                                                                                                                                                                                                                                                                                                                                                                                                                                                                                                                                                                                                                                                                                                                                                                                                                                                                                                                                                                                                                                                                                                                                        | ~          | ~             | ~      |
| INTERSECTION SEATING AND CURB EXTENSIONS | ~                                                                                                                                                                                                                                                                                                                                                                                                                                                                                                                                                                                                                                                                                                                                                                                                                                                                                                                                                                                                                                                                                                                                                                                                                                                                                                                                                                                                                                                                                                                                                                                                                                                                                                                                                                                                                                                                                                                                                                                                                                                                                                                                        | ~          | ✓             | ✓      |
| PUBLIC FLEX SPACE ON PARK AVE            | ✓                                                                                                                                                                                                                                                                                                                                                                                                                                                                                                                                                                                                                                                                                                                                                                                                                                                                                                                                                                                                                                                                                                                                                                                                                                                                                                                                                                                                                                                                                                                                                                                                                                                                                                                                                                                                                                                                                                                                                                                                                                                                                                                                        | ~          |               | ~      |
| MYERS AVE ENHANCEMENTS                   | <ul> <li>I a second a se<br/>Second a second a s</li></ul> | •          | ~             | ~      |
| MURALS                                   | ✓                                                                                                                                                                                                                                                                                                                                                                                                                                                                                                                                                                                                                                                                                                                                                                                                                                                                                                                                                                                                                                                                                                                                                                                                                                                                                                                                                                                                                                                                                                                                                                                                                                                                                                                                                                                                                                                                                                                                                                                                                                                                                                                                        | ✓          |               |        |
| ALLEY ACTIVATION AND CONNECTIONS         | <ul> <li>International and a second seco</li></ul>     | <          | ~             | ~      |
| PARK AVE LIGHTING                        | ✓                                                                                                                                                                                                                                                                                                                                                                                                                                                                                                                                                                                                                                                                                                                                                                                                                                                                                                                                                                                                                                                                                                                                                                                                                                                                                                                                                                                                                                                                                                                                                                                                                                                                                                                                                                                                                                                                                                                                                                                                                                                                                                                                        | ~          |               | ~      |
| LIGHTING ON BUILDINGS                    |                                                                                                                                                                                                                                                                                                                                                                                                                                                                                                                                                                                                                                                                                                                                                                                                                                                                                                                                                                                                                                                                                                                                                                                                                                                                                                                                                                                                                                                                                                                                                                                                                                                                                                                                                                                                                                                                                                                                                                                                                                                                                                                                          |            |               |        |
| SIGNAGE AND WAYFINDING                   |                                                                                                                                                                                                                                                                                                                                                                                                                                                                                                                                                                                                                                                                                                                                                                                                                                                                                                                                                                                                                                                                                                                                                                                                                                                                                                                                                                                                                                                                                                                                                                                                                                                                                                                                                                                                                                                                                                                                                                                                                                                                                                                                          |            |               |        |
|                                          |                                                                                                                                                                                                                                                                                                                                                                                                                                                                                                                                                                                                                                                                                                                                                                                                                                                                                                                                                                                                                                                                                                                                                                                                                                                                                                                                                                                                                                                                                                                                                                                                                                                                                                                                                                                                                                                                                                                                                                                                                                                                                                                                          |            |               |        |

## Lighting that highlights architecture

## Lighting that highlights architecture

| Swarthmore<br>PUBLIC REALM               | VIBRANCY                             | AESTHETICS | ACCESSIBILITY | SAFETY                                  |
|------------------------------------------|--------------------------------------|------------|---------------|-----------------------------------------|
|                                          | VIDIANU                              | AEOTTETIOO | AGGEGGIDIENT  | UNITI                                   |
| PARK AVE BOARDWALK AND LANDSCAPING       | ~                                    | ~          | ~             | <b>√</b>                                |
| INTERSECTION SEATING AND CURB EXTENSIONS | ✓                                    | ~          | ✓             | ✓                                       |
| PUBLIC FLEX SPACE ON PARK AVE            | ✓                                    | ~          |               | ✓                                       |
| MYERS AVE ENHANCEMENTS                   | •••••••••••••••••••••••••••••••••••• |            | ✓             | ••••••••••••••••••••••••••••••••••••••• |
| MURALS                                   | ✓                                    | ✓          |               |                                         |
| ALLEY ACTIVATION AND CONNECTIONS         | <                                    | ✓          | ~             | •                                       |
| PARK AVE LIGHTING                        | ~                                    | ~          |               | ~                                       |
| LIGHTING ON BUILDINGS                    | ~                                    | ~          |               | ~                                       |
| SIGNAGE AND WAYFINDING                   |                                      |            |               |                                         |
|                                          |                                      |            |               |                                         |

## Wayfinding

| Swarthmore<br>PUBLIC REALM               |          |            | Ċ             |        |
|------------------------------------------|----------|------------|---------------|--------|
| concepts A F                             | VIBRANCY | AESTHETICS | ACCESSIBILITY | SAFETY |
|                                          |          |            |               |        |
| PARK AVE BOARDWALK AND LANDSCAPING       | ~        | ~          | ✓             | ✓      |
| INTERSECTION SEATING AND CURB EXTENSIONS | ~        | ~          | ~             | ~      |
| PUBLIC FLEX SPACE ON PARK AVE            | ~        | ✓          |               | ~      |
| MYERS AVE ENHANCEMENTS                   | ✓        | ✓          | ✓             | ~      |
| MURALS                                   | ✓        | ✓          |               |        |
| ALLEY ACTIVATION AND CONNECTIONS         | ~        | ✓          | ✓             | ~      |
| PARK AVE LIGHTING                        | ✓        | ✓          |               | ~      |
| LIGHTING ON BUILDINGS                    | ✓        | ✓          |               | ✓      |
| SIGNAGE AND WAYFINDING                   |          | ✓          | ✓             |        |
|                                          |          |            |               |        |