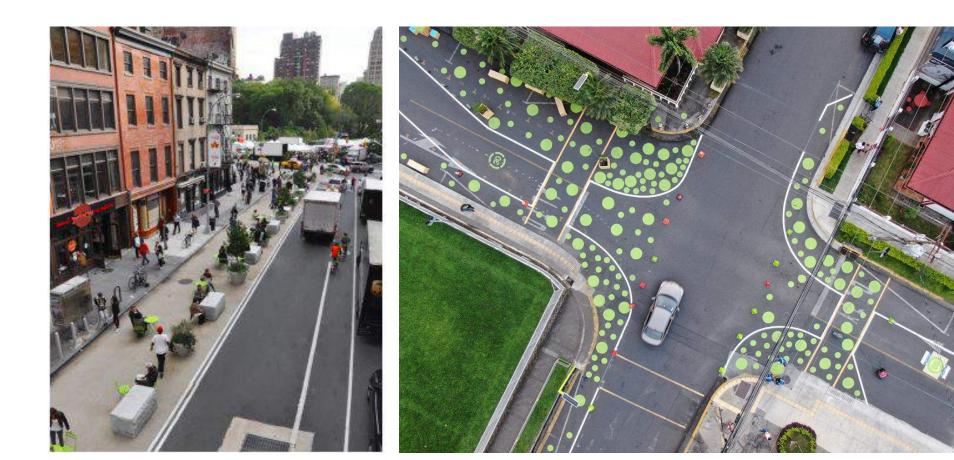

#### Park Ave Boardwalk and Landscaping

## **Outdoor Dining with boardwalk - west side**

| Swarthmore<br>PUBLIC REALM               | VIBRANCY | AESTHETICS | ACCESSIBILITY | SAFETY |
|------------------------------------------|----------|------------|---------------|--------|
| PARK AVE BOARDWALK AND LANDSCAPING       | <b>√</b> | ✓          | ✓             | ✓      |
| INTERSECTION SEATING AND CURB EXTENSIONS |          |            |               |        |
| PUBLIC FLEX SPACE ON PARK AVE            |          |            |               |        |
| MYERS AVE ENHANCEMENTS                   |          |            |               |        |
| MURALS                                   |          |            |               |        |
| ALLEY ACTIVATION AND CONNECTIONS         |          |            |               |        |
| PARK AVE LIGHTING                        |          |            |               |        |
| LIGHTING ON BUILDINGS                    |          |            |               |        |
| SIGNAGE AND WAYFINDING                   |          |            |               |        |
|                                          |          |            |               |        |